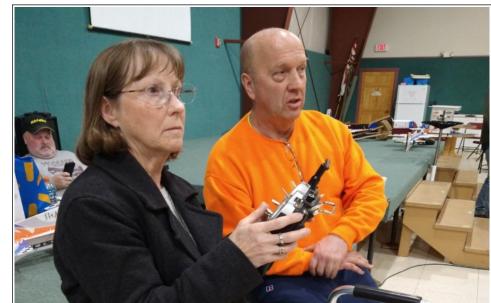

## **Indoor Flying**

Plenty of activity happening at the indoor flying nights every Thursday at the church in Madison. I have received some photos from attendees and they make me wish I was attending!