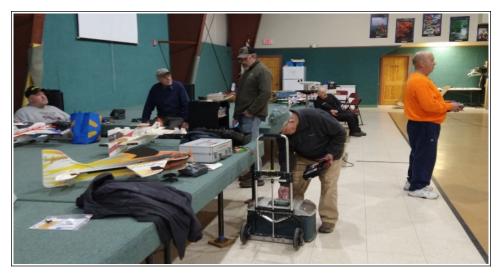

## **Indoor Flying**

Plenty of activity happening at the indoor flying nights every Thursday at the church in Madison. I have received some photos from attendees and they make me wish I was attending!