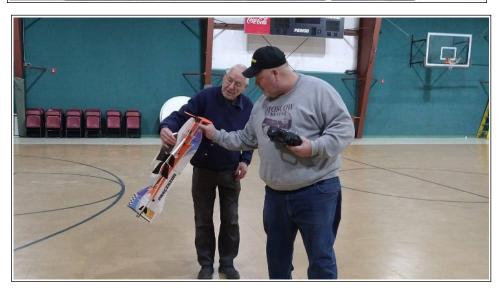

## **Indoor Flying**

Plenty of activity happening at the indoor flying nights every Thursday at the church in Madison. I have received some photos from attendees and they make me wish I was attending!