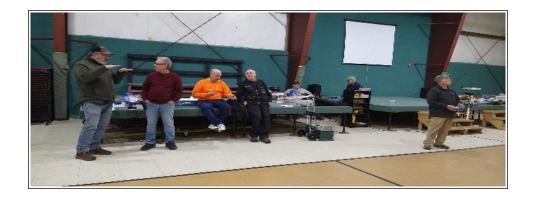

## **Indoor Flying**

Plenty of activity happening at the indoor flying nights every Thursday at the church in Madison. I have received some photos from attendees and they make me wish I was attending!