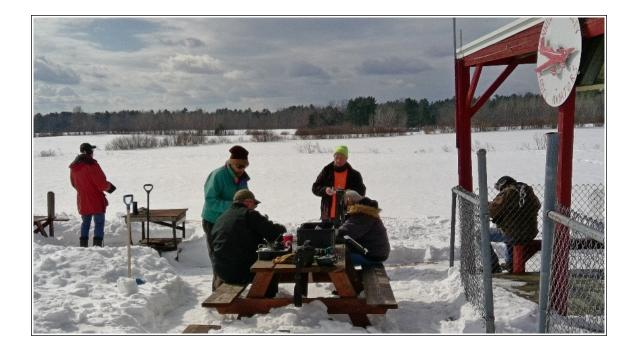

# Indoor Flying Bob's Flying Machine

Progress has been made on Bob's new creation! The most recent video shows it flying around the gym.

It made a recent appearance at the KVMA field during a snow fly-in and flew quite a distance before needing rescue. Snowshoes were required for the rescue!

# **Bob's New "Drone"** Taking photos at the snow fly-in.