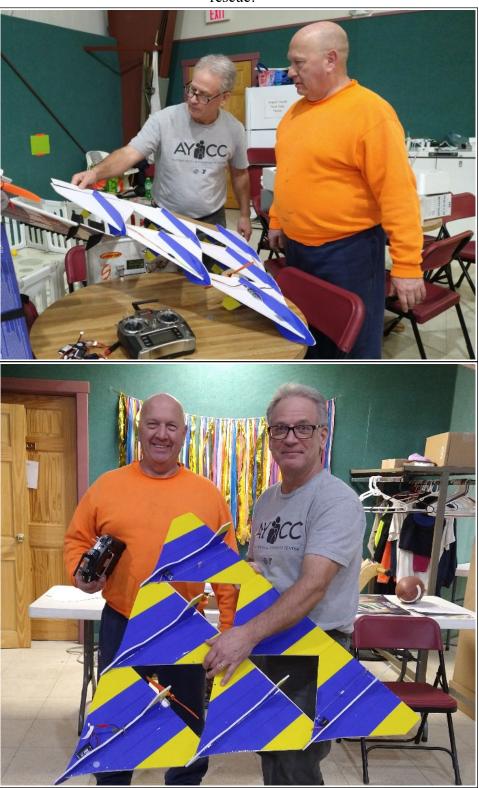

# Indoor Flying Bob's Flying Machine

Progress has been made on Bob's new creation! The most recent video shows it flying around the gym.

It made a recent appearance at the KVMA field during a snow fly-in and flew quite a distance before needing rescue. Snowshoes were required for the rescue!