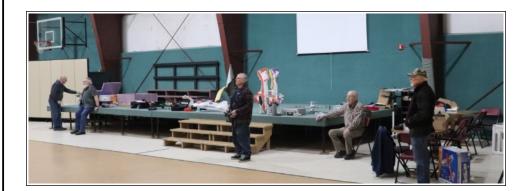

## **Indoor Flying**

Both day and evening events are well attended!

Brave flyers at the KVMA Field. Taken with my Blade Chroma Quad.