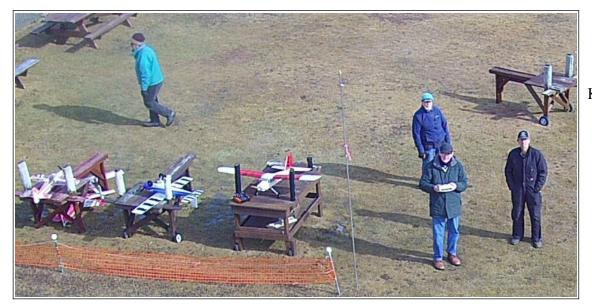

# >> Indoor Flying Schedules <<

Indoor Flying at Calvary Pentecostal Church in Madison Every Thursday - 12:30 to 9pm

April 3, 10, 17, 24

Watch your email as sometimes these indoor flying sessions are cancelled due to Church activities.

# FCAM 2025 Event Schedule

January – Indoor Flying All Thursdays

Feb - Indoor Flying All Thursdays

Feb 27 Indoor Flying & Meeting –

March Indoor Flying - All Thursdays

March 27, Indoor Flying & Meeting

April Indoor Flying - All Thursdays