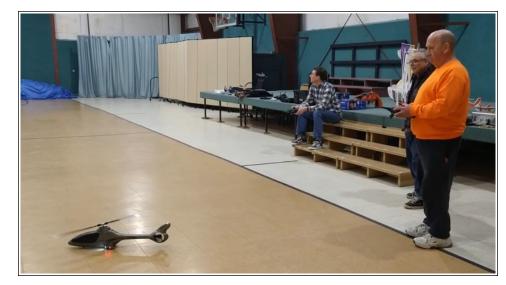

## **Indoor Flying**

Both day and evening events are well attended!

Brave flyers at the KVMA Field. Taken with my Blade Chroma Quad.