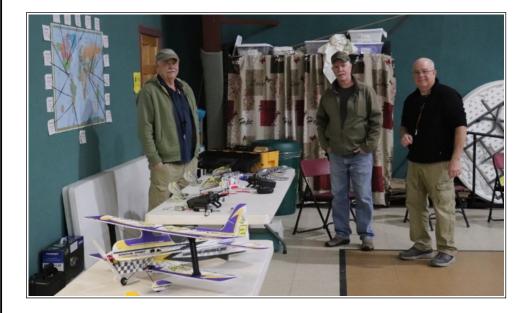

## **Indoor Flying**

Both day and evening events are well attended!

Brave flyers at the KVMA Field. Taken with my Blade Chroma Quad.