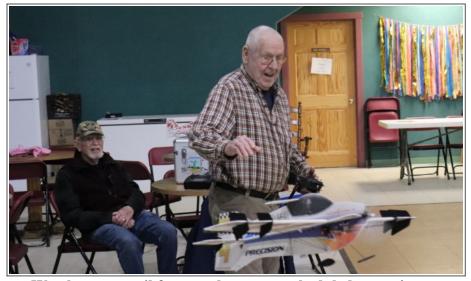

## **Indoor Flying**

Both day and evening events are well attended!

Brave flyers at the KVMA Field. Taken with my Blade Chroma Quad.